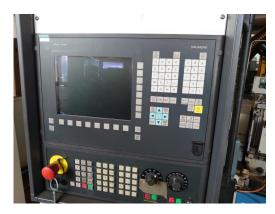

## **EQUIPMENT**

- CNC SIEMENS 840D control
- 5 numerical axis (1 for working grinding wheels facing device, 2 for driving grinding wheels facing device, 1 for upper slide, 1 for lower slide)
- working grinding wheels facing device by diamond knurling wheel
- driving grinding wheels facing device by diamond center
- automatic parts feed bowl
- parts conveying strip