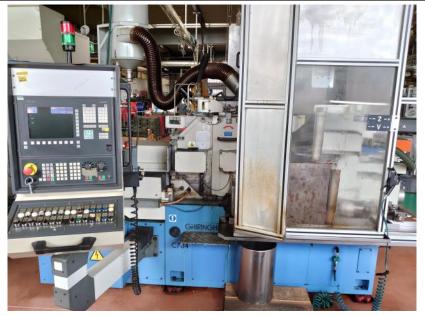

## **GHIRINGHELLI M150 SP610**

Kind: Centerless grinder cnc **Manufacturer: GHIRINGHELLI** 

Model: M150 SP610

Serial: C734 Stock: 10097

## **TECHNICAL DETAILS**

- Min/max. grindable diameter

: 140 [mm]

- Max. length of the workpiece when plunging

: 1 - 100 [mm] : 440/610 [mm]

- Min/max work wheel diameter - Max. working wheel width

: 80 [mm]

## **EQUIPMENT**

- CNC SIEMENS 840D control
- 5 numerical axis (1 for working grinding wheels facing device, 2 for driving grinding wheels facing device, 1 for upper slide, 1 for lower slide)
- working grinding wheels facing device by diamond knurling wheel
- driving grinding wheels facing device by diamond center
- automatic parts feed bowl
- parts conveying strip